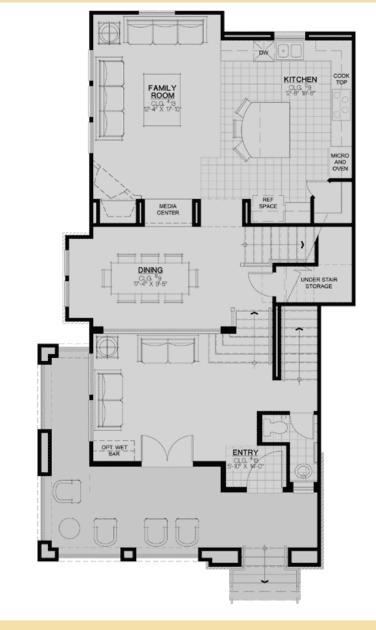

OwnLakeLasVegas.com

Community: Vita
Plan: 3

## Plan Details:

- 2,110 Square Feet
- 3 Bedrooms
- 2½ Bathrooms
- 2-Bay Attached Garage
- Attached Town Home
- Two-Level Layout plus Basement/Garage
- Open Great Room with Island Kitchen
- Beautiful & Spacious Wrap-Around Front Porch
- Private Covered Wrap-Around Deck off Master Bedroom

Level 1 of 2

All floor plans are provided as a courtesy by OwnLakeLasVegas.com. OwnLakeLasVegas.com holds no responsibility or liability for changes or accuracy. All floor plans are considered preliminary and design modifications may currently be in progress. Please ask a developer representative for clarifications. Developer reserves the right to change features, prices, plans, & specifications without notice. Floor plan and elevation renderings are artists' conceptions only. Significant changes may be made during or after the construction of the model homes. Developer reserves the right to modify, relocate, or eliminate any or all features, specifications, plan utilities, design or shape thereof, all without notice or obligation to any prospect or purchaser. Price range reflects base price only. Location premiums may apply and are not included in the base price of the home. Additional association and assessment fees may apply. Additional fees for golf and/or membership apply. Amenities not yet completed are considered proposed and planned and may be under construction. All square footages are approximated interior heated and cooled square footages of total livable space. Information is current as of February 2008 and is subject to change.