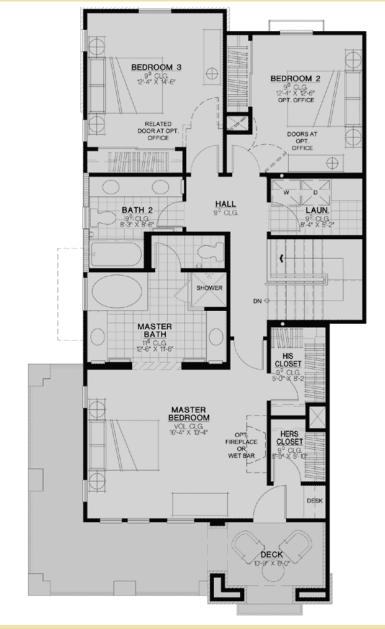

OwnLakeLasVegas.com

Community: Vita Plan: 3

## Plan Details:

- 2,110 Square Feet
- 3 Bedrooms
- 2½ Bathrooms
- 2-Bay Attached Garage
- Attached Town Home
- Two-Level Layout plus Basement/Garage
- Open Great Room with Island Kitchen
- Beautiful & Spacious Wrap-Around Front Porch
- Private Covered Wrap-Around Deck off Master Bedroom

Level 2 of 2

All floor plans are provided as a courtesy by OwnLakeLasVegas.com. OwnLakeLasVegas.com holds no responsibility or liability for changes or accuracy. All floor plans are considered preliminary and design modifications may currently be in progress. Please ask a developer representative for clarifications. Developer reserves the right to change features, prices, plans, & specifications without notice. Floor plan and elevation renderings are artists' conceptions only. Significant changes may be made during or after the construction of the model homes. Developer reserves the right to modify, relocate, or eliminate any or all features, specifications, plan utilities, design or shape thereof, all without notice or obligation to any prospect or purchaser. Price range reflects base price only. Location premiums may apply and are not included in the base price of the home. Additional association and assessment fees may apply. Additional fees for golf and/or membership apply. Amenities not yet completed are considered proposed and planned and may be under construction. All square footages are approximated interior heated and cooled square footages of total livable space. Information is current as of February 2008 and is subject to change.