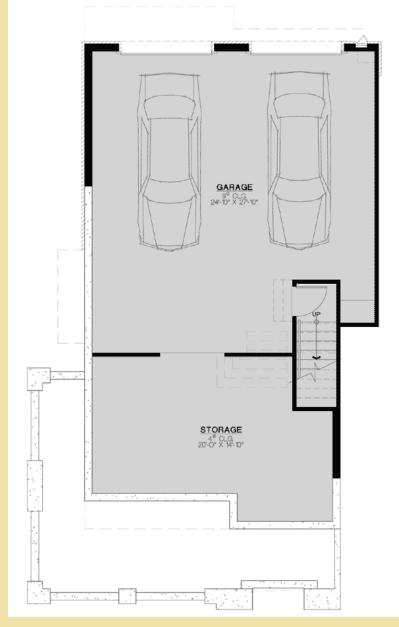

OwnLakeLasVegas.com

Community: Vita Plan: 3

## Plan Details:

- 2,110 Square Feet
- 3 Bedrooms
- 2½ Bathrooms
- 2-Bay Attached Garage
- Attached Town Home
- Two-Level Layout plus Basement/Garage
- Open Great Room with Island Kitchen
- Beautiful & Spacious Wrap-Around Front Porch
- Private Covered Wrap-Around Deck off Master Bedroom

Basement & Garage Level

All floor plans are provided as a courtesy by OwnLakeLasVegas.com. OwnLakeLasVegas.com holds no responsibility or liability for changes or accuracy. All floor plans are considered preliminary and design modifications may currently be in progress. Please ask a developer representative for clarifications. Developer reserves the right to change features, prices, plans, & specifications without notice. Floor plan and elevation renderings are artists' conceptions only. Significant changes may be made during or after the construction of the model homes. Developer reserves the right to modify, relocate, or eliminate any or all features, specifications, plan utilities, design or shape thereof, all without notice or obligation to any prospect or purchaser. Price range reflects base price only. Location premiums may apply and are not included in the base price of the home. Additional association and assessment fees may apply. Additional fees for golf and/or membership apply. Amenities not yet completed are considered proposed and planned and may be under construction. All square footages are approximated interior heated and cooled square footages of total livable space. Information is current as of February 2008 and is subject to change.